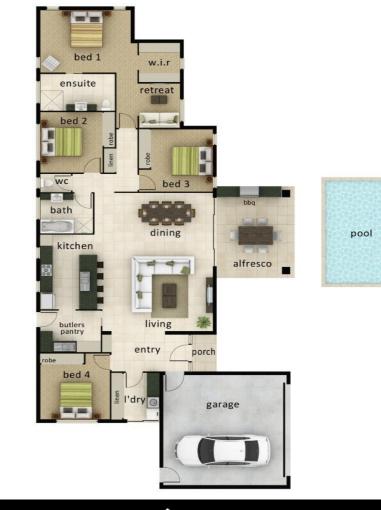

## **EVERYBODY NEEDS A NEATER HOME**

TROPICAL LIVING AT IT'S FINEST

KIMBERLEY I Over 241 m2 of Tropical Living

| Total Areas       |           | Dimensions  |             |
|-------------------|-----------|-------------|-------------|
| * Living Area     | 176.20 m2 | Lounge Room | 3263 x 5570 |
| * Garage          | 39.99 m2  | Dining Room | 3862 x 5570 |
| * Outdoor Living  | 25.76 m2  | Bed 1       | 5361 x 7390 |
| * Total Area      | 241.95 m2 | Bed 2       | 3284 x 3650 |
|                   |           | Bed 3       | 3395 x 3090 |
| Minimum Lot Width |           | Bed 4       | 3530 x 3300 |
| Metric            | 25.20 mtr | Patio       | 5600 x 4100 |
| Exterior Length   | 12,390    |             |             |
| Exterior Width    | 22,490    |             |             |