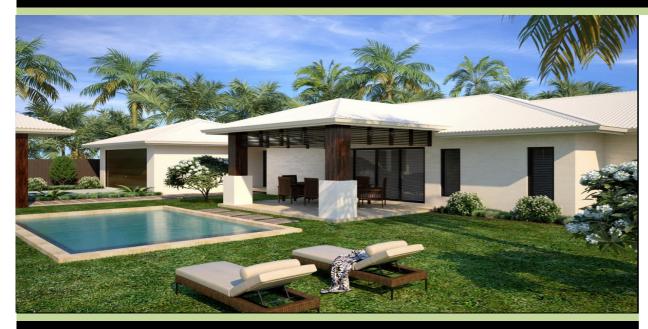

## **EVERYBODY NEEDS A NEATER HOME**

TROPICAL LIVING AT IT'S FINEST

KIMBERLEY I Over 241 m2 of Tropical Living

| Total Areas       |           | Dimensions  |             |
|-------------------|-----------|-------------|-------------|
| * Living Area     | 176.20 m2 | Lounge Room | 3263 x 5570 |
| * Garage          | 39.99 m2  | Dining Room | 3862 x 5570 |
| * Outdoor Living  | 25.76 m2  | Bed 1       | 5361 x 7390 |
| * Total Area      | 241.95 m2 | Bed 2       | 3284 x 3650 |
|                   |           | Bed 3       | 3395 x 3090 |
| Minimum Lot Width |           | Bed 4       | 3530 x 3300 |
| Metric            | 25.20 mtr | Patio       | 5600 x 4100 |
| Exterior Length   | 12,390    |             |             |
| Exterior Width    | 22,490    |             |             |