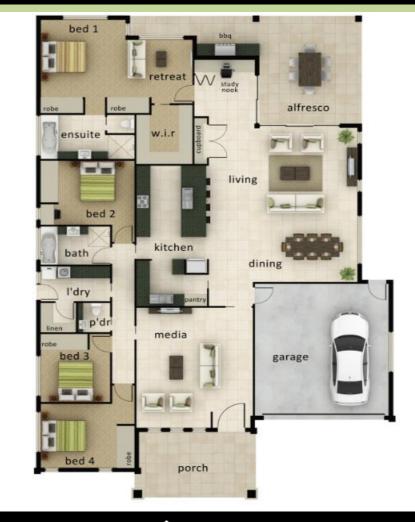

TROPICAL LIVING AT IT'S FINEST

KINGSTON I Over 336 m2 of Tropical Living

| Total Areas       |           | Dimensions  |             |
|-------------------|-----------|-------------|-------------|
| * Living Area     | 243.46 m2 | Lounge Room | 4210 x 6598 |
| * Garage          | 42.89 m2  | Dining Room | 3500 x 6598 |
| * Outdoor Living  | 50.18 m2  | Family Room | 5597 x 5970 |
| * Total Area      | 336.53 m2 | Bed 1       | 8405 x 7250 |
|                   |           | Bed 2       | 3200 x 4200 |
| Minimum Lot Width |           | Bed 3       | 3000 x 4500 |
| Metric            | 20.20 mtr | Bed 4       | 3600 x 3410 |
| Exterior Length   | 24,200    | Patio       | 7200 x 3600 |
| Exterior Width    | 16 000    |             |             |