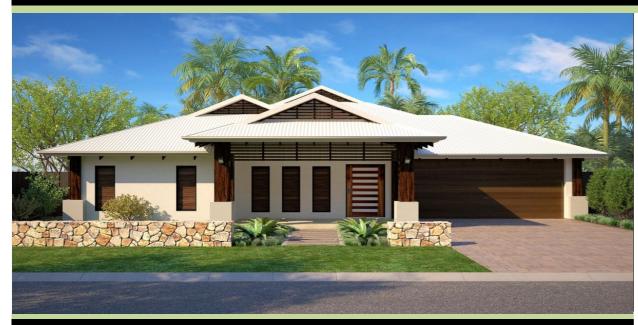

TROPICAL LIVING AT IT'S FINEST

KINGSTON I Over 336 m2 of Tropical Living

| Total Areas       |           | Dimensions  |             |
|-------------------|-----------|-------------|-------------|
| * Living Area     | 243.46 m2 | Lounge Room | 4210 x 6598 |
| * Garage          | 42.89 m2  | Dining Room | 3500 x 6598 |
| * Outdoor Living  | 50.18 m2  | Family Room | 5597 x 5970 |
| * Total Area      | 336.53 m2 | Bed 1       | 8405 x 7250 |
|                   |           | Bed 2       | 3200 x 4200 |
| Minimum Lot Width |           | Bed 3       | 3000 x 4500 |
| Metric            | 20.20 mtr | Bed 4       | 3600 x 3410 |
| Exterior Length   | 24,200    | Patio       | 7200 x 3600 |
| Exterior Width    | 16 000    |             |             |